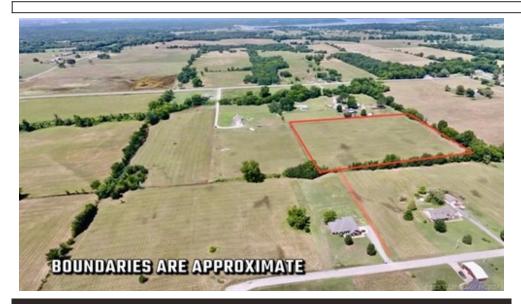

## 603 Cherry St, Locust Grove, OK 74352

- » MLS #: 2427941
- » Land | Lot: 8.64 acres
- » More Info: 603CherryStLocustGrove.lsForSale.com

Kimm Kennon (918) 864-4922 kimm\_lakeland@yahoo.com

Lakeland Real Estate NE OK 3966 Hwy 20 East Pryor, OK 74361 (918) 434-2700

## \$ 114,500

Welcome to the fruit bowl - a picturesque and peaceful community that boasts of natural beauty and rural charm. If you are in the market for a prime piece of land for sale, then look no further than this 8+ acre parcel. There's no shortage of options when it comes to finding the perfect spot for your future home site. Whether you're looking for a small plot to build your dream home, or a larger acreage to create your own private retreat, we've got you covered. The best part? You're starting off with a clean slate. This 8+ acre parcel is flat, majority of it is fenced & a cluster of trees along the property line. Electric is at the road. Neighboring properties utilizes wells for water & septic for sewer. A fire hydrant is located nearby to help with keeping homeowners' insurance down on cost. Work at the Industrial Park? Your work commute will be less then 15 minutes. This hard-to-find acreage is centrally located between two major cities, Tulsa & Siloam Springs. Restaurants, Walmart & Grocery stores all within a 20-minute drive.