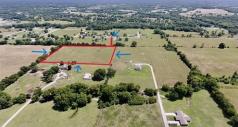

## 603 Cherry St, Locust Grove, OK 74352

- » MLS #: 2427941
- » Land | Lot: 8.64 acres
- » More Info: 603CherryStLocustGrove.lsForSale.com

Kimm Kennon (918) 864-4922 kimm\_lakeland@yahoo.com

Lakeland Real Estate NE OK 3966 Hwy 20 East Pryor, OK 74361 (918) 434-2700

## \$ 114,500

Welcome to the fruit bowl - a picturesque and peaceful community that boasts of natural beauty and rural charm. If you are in the market for a prime piece of land for sale, then look no further than this 8+ acre parcel. There's no shortage of options when it comes to finding the perfect spot for your future home site. Whether you're looking for a small plot to build your dream home, or a larger acreage to create your own private retreat, we've got you covered. The best part? You're starting off with a clean slate. This 8+ acre parcel is flat, majority of it is fenced & a cluster of trees along the property line. Electric is at the road. Neighboring properties utilizes wells for water & septic for sewer. A fire hydrant is located nearby to help with keeping homeowners' insurance down on cost. Work at the Industrial Park? Your work commute will be less then 15 minutes. This hard-to-find acreage is centrally located between two major cities, Tulsa & Siloam Springs. Restaurants, Walmart & Grocery stores all within a 20-minute drive.