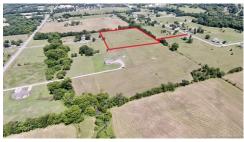

## 603 Cherry St, Locust Grove, OK 74352

- » MLS #: 2427941
- » Land | Lot: 8.64 acres
- » More Info: 603CherryStLocustGrove.lsForSale.com

Kimm Kennon (918) 864-4922 kimm\_lakeland@yahoo.com

Lakeland Real Estate NE OK 3966 Hwy 20 East Pryor, OK 74361 (918) 434-2700

## \$ 114,500

Welcome to the fruit bowl - a picturesque and peaceful community that boasts of natural beauty and rural charm. If you are in the market for a prime piece of land for sale, then look no further than this 8+ acre parcel. There's no shortage of options when it comes to finding the perfect spot for your future home site. Whether you're looking for a small plot to build your dream home, or a larger acreage to create your own private retreat, we've got you covered. The best part? You're starting off with a clean slate. This 8+ acre parcel is flat, majority of it is fenced & a cluster of trees along the property line. Electric is at the road. Neighboring properties utilizes wells for water & septic for sewer. A fire hydrant is located nearby to help with keeping homeowners' insurance down on cost. Work at the Industrial Park? Your work commute will be less then 15 minutes. This hard-to-find acreage is centrally located between two major cities, Tulsa & Siloam Springs. Restaurants, Walmart & Grocery stores all within a 20-minute drive.