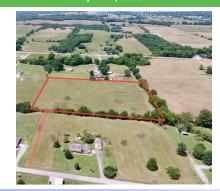

## 603 Cherry St, Locust Grove, OK 74352

- » MLS #: 2427941
- » Land | Lot: 8.64 acres
- » More Info: 603CherryStLocustGrove.lsForSale.com

Kimm Kennon (918) 864-4922 kimm\_lakeland@yahoo.com

Lakeland Real Estate NE OK 3966 Hwy 20 East Pryor, OK 74361 (918) 434-2700

## \$ 114,500

Welcome to the fruit bowl - a picturesque and peaceful community that boasts of natural beauty and rural charm. If you are in the market for a prime piece of land for sale, then look no further than this 8+ acre parcel. There's no shortage of options when it comes to finding the perfect spot for your future home site. Whether you're looking for a small plot to build your dream home, or a larger acreage to create your own private retreat, we've got you covered. The best part? You're starting off with a clean slate. This 8+ acre parcel is flat, majority of it is fenced & a cluster of trees along the property line. Electric is at the road. Neighboring properties utilizes wells for water & septic for sewer. A fire hydrant is located nearby to help with keeping homeowners' insurance down on cost. Work at the Industrial Park? Your work commute will be less then 15 minutes. This hard-to-find acreage is centrally located between two major cities, Tulsa & Siloam Springs. Restaurants, Walmart & Grocery stores all within a 20-minute drive.