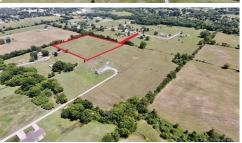

## 603 Cherry St, Locust Grove, OK 74352

- » MLS #: 2427941
- » Land | Lot: 8.64 acres
- » More Info: 603CherryStLocustGrove.lsForSale.com

Kimm Kennon (918) 864-4922 kimm\_lakeland@yahoo.com

Lakeland Real Estate NE OK 3966 Hwy 20 East Pryor, OK 74361 (918) 434-2700

## \$ 114,500

Welcome to the fruit bowl - a picturesque and peaceful community that boasts of natural beauty and rural charm. If you are in the market for a prime piece of land for sale, then look no further than this 8+ acre parcel. There's no shortage of options when it comes to finding the perfect spot for your future home site. Whether you're looking for a small plot to build your dream home, or a larger acreage to create your own private retreat, we've got you covered. The best part? You're starting off with a clean slate. This 8+ acre parcel is flat, majority of it is fenced & a cluster of trees along the property line. Electric is at the road. Neighboring properties utilizes wells for water & septic for sewer. A fire hydrant is located nearby to help with keeping homeowners' insurance down on cost. Work at the Industrial Park? Your work commute will be less then 15 minutes. This hard-to-find acreage is centrally located between two major cities, Tulsa & Siloam Springs. Restaurants, Walmart & Grocery stores all within a 20-minute drive.